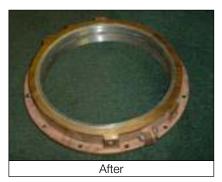

## Bearings

- Using existing casing, the bearing is centrifugally re-babbitted using all new "virgin" turbine grade babbitt.
- Repair process offers remanufactured bearings to OEM tolerances. All internal dimensions are to OEM specifications.
- Bond integrity is checked by certified Level II trained technicians.
- Emergency turn around times in less than a week.
- The best approach to minimal downtime is to have a spare and remanufacture the failed bearing for a future spare.