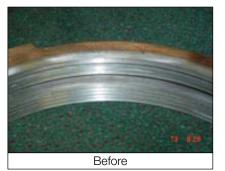

## **Emergency Seals REDUCE DOWN TIME!**

- Original seal is re-toothed. This can be preformed in less than a week with emergency service available on weekends and holidays.
- When a replacement isn't available, this is the fastest alternative.