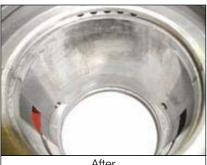

## Bearings

- Using existing casing, the bearing is centrifugally re-babbitted using all new "virgin" turbine grade babbitt.
- Repair process offers remanufactured bearings to OEM tolerances. All internal dimensions are to OEM specifications.
- Bond integrity is checked by certified Level II trained technicians.
- Emergency turn around times in less than a week.
- The best approach to minimal downtime is to have a spare and remanufacture the failed bearing for a future spare.