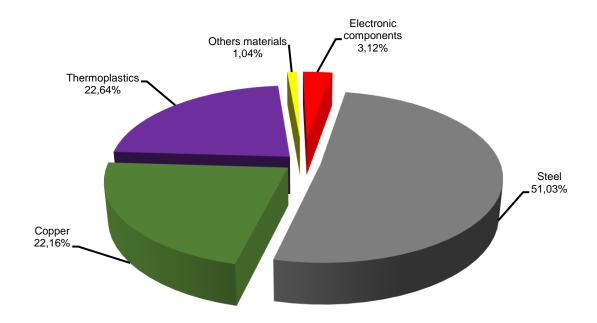

#### Materials Used or Constituent Materials

The materials used in the product range and the corresponding weight are disposed below, in *table 1*. The information about the constituent materials is referring to model RWM112-3-A4U112.

Table 1 – Materials and corresponding weight for referring product RWM112-3-A4U112

| Material              | Weight [g] |
|-----------------------|------------|
| Steel                 | 440.7      |
| Copper                | 191.4      |
| Thermoplastics        | 195.5      |
| Electronic components | 26.948     |
| Others materials      | 9.0        |