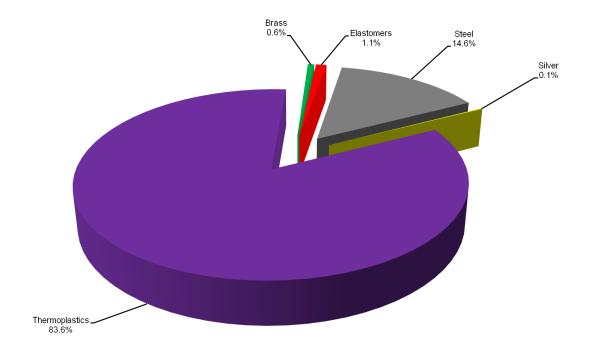

#### Materials Used or Constituent Materials

The materials used in the product range and the corresponding weight are disposed below, in *table 1*. The information about the constituent materials is referring to model CSW-BEG-01000000-3VF.

Table 1 – Materials and corresponding weight for referring product CSW-BEG-01000000-3VF.

| Material       | Weight [g] |
|----------------|------------|
| Steel          | 6.36       |
| Silver         | 0.06       |
| Thermoplastics | 36.48      |
| Brass          | 0.28       |
| Elastomers     | 0.46       |