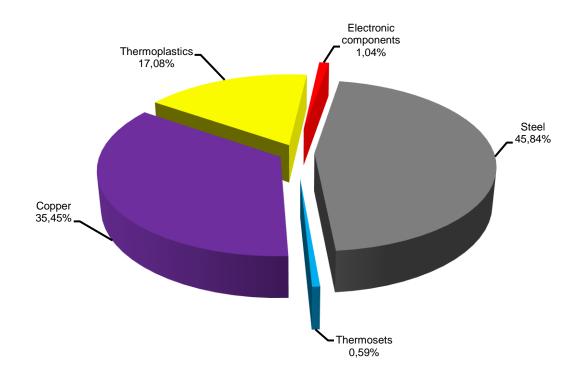

#### Materials Used or Constituent Materials

The materials used in the product range and the corresponding weight are disposed below, in *table 1*. The information about the constituent materials is referring to model RWM420E-A4U420.

Table 1 – Materials and corresponding weight for referring product RWM420E-A4U420

| Material              | Weight [g] |
|-----------------------|------------|
| Steel                 | 1077.32    |
| Copper                | 833.11     |
| Thermoplastics        | 401.42     |
| Thermosets            | 13.80      |
| Electronic components | 24.49      |