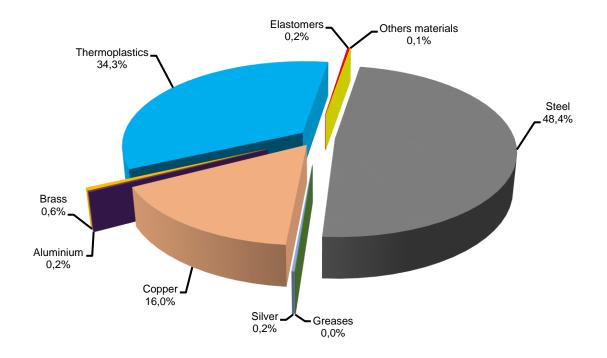

### Materials Used or Constituent Materials

The materials used in the product range and the corresponding weight are disposed below, in *table 1*. The information about the constituent materials is referring to model CWB25-11-30D24.

| Table 1 – Mat   | erials and | corresponding | weight f | for | referring | product |
|-----------------|------------|---------------|----------|-----|-----------|---------|
| CWB25-11-30D24. |            |               |          |     |           |         |

| Material         | Weight [g] |
|------------------|------------|
| Steel            | 182.0      |
| Greases          | 0.1        |
| Copper           | 60.0       |
| Aluminium        | 0.7        |
| Brass            | 2.1        |
| Silver           | 0.8        |
| Thermoplastics   | 129.0      |
| Elastomers       | 0.9        |
| Others materials | 0.3        |