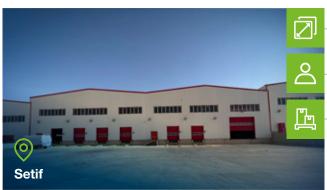

# 7,221 sq.mt

Built area

### 95

Employees

# Type of business:

- Mini substations
- Transformers