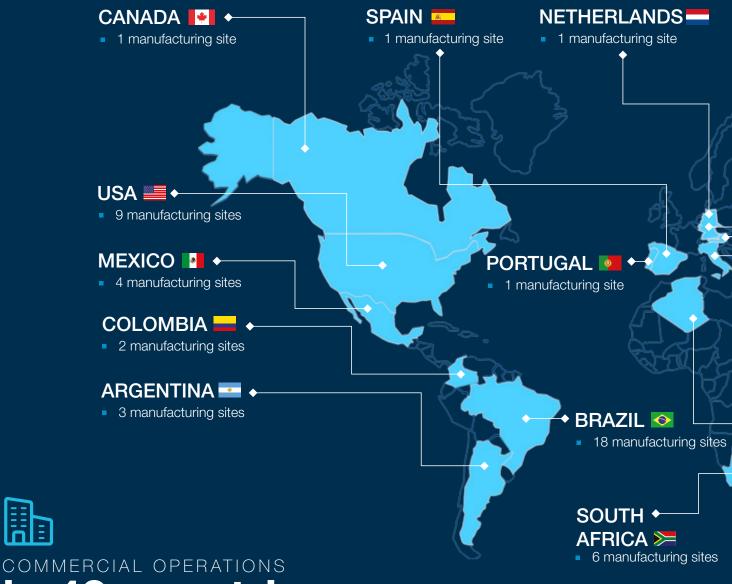

Innovation and efficiency follow us in all initiatives and guide our performance in all continents.

Here, you can learn about WEG market coverage and become familiar about the manufacturing sites in each continent.

# in 42 countries

- Algeria
- Argentina
- Australia
- Austria
- Belgium
- Brazil
- Canada

- Chile
- China
- Colombia
- Denmark
- Ecuador
- Egypt
- Finland

- France
- Germany Ghana
- India
- Indonesia
- Italy Japan
- Kazakhstan
- Malaysia
- Mexico
- Netherlands
- New Zealand
- Norway
- Peru

# 66 MANUFACTURING SITES in 18 countries

AFFILIATED COMPANIES