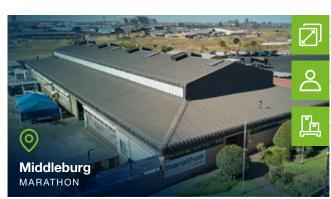

# Africa

# 24,000 sq.mt

Built area

# 33

Employees

# Type of business:

- LV motors
- Gearboxes
- Generator sets