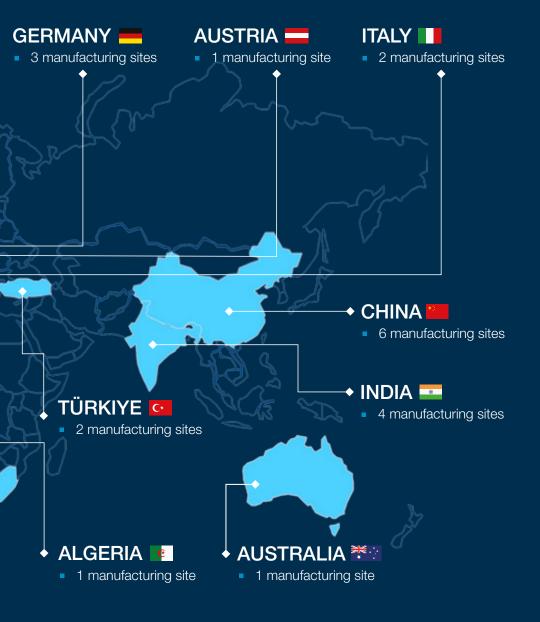

Innovation and efficiency follow us in all initiatives and guide our performance in all continents.

Here, you can learn about WEG market coverage and become familiar about the manufacturing sites in each continent.

- Poland
- Portugal
- Russia
- Saudi Arabia
- Singapore
- South Africa
- Spain

- Sweden
- Switzerland
- Thailand
- Türkiye
- United Arab Emirates
- UK
- USA

# 66 MANUFACTURING SITES in 18 countries

AFFILIATED COMPANIES