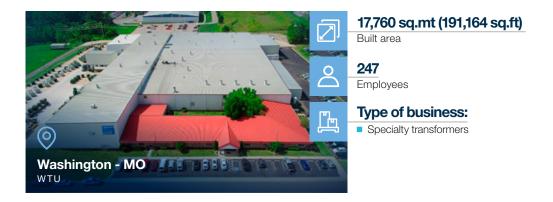

# 57,257 sq.mt

Built area

# 1,844

Employees

# Type of business:

- Power and distribution transformers
- Substations