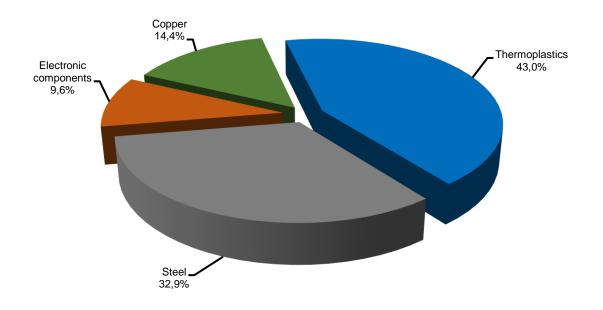

#### Product End-of-Life

Table 1 – Materials and corresponding weight for referring product RWB40E-3-A4U040.

| Material              | Weight [g] |
|-----------------------|------------|
| Steel                 | 83.6       |
| Copper                | 36.6       |
| Thermoplastics        | 109.2      |
| Electronic components | 24.5       |