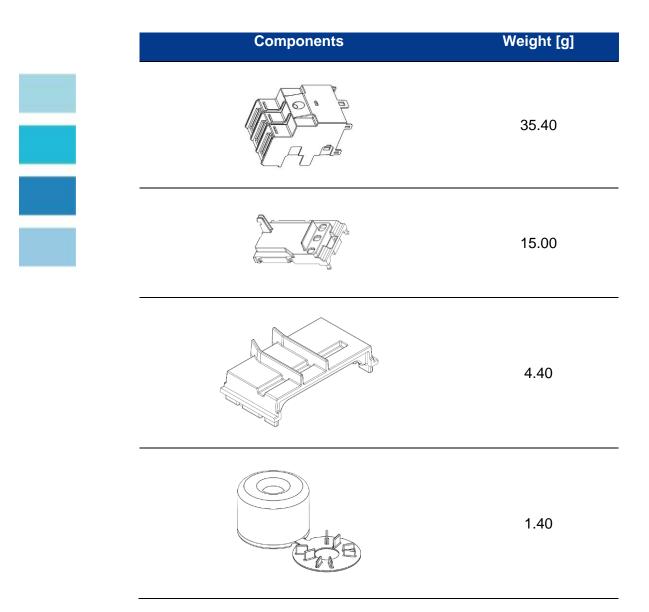

### **Caution:**

\* In order to comply with European Directives, electronic components units shall be removed and routed to specialist recycling companies.

\* Plastic parts with brominated flame retardant are listed in Table 2. Recommendation: **special treatment.** 

Table 2 – Plastic parts with brominated flame retardant.

| Components | Weight [g] |
|------------|------------|
|            | 0.70       |
|            | 1.25       |
|            | 1.40       |
|            | 25.00      |