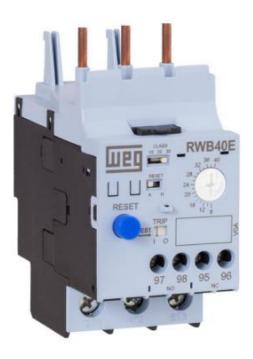

# SOLID-STATE OVERLOAD RELAY RWB40E / RWM40E

## **Product overview**

Product Range: RWB40E, RWM40E; three-poles;
Current range: 0.4 to 40 A; Maximum operation voltage: 690 VAC.
Size (H x L x D) [mm]: VAC (98 x 86 x 45).
Weight [g]: Between 210 and 260 excluding packaging.

The analysis used for this product range is based on RWB40E-3-A4U040.

Materials Used or Constituent Materials

The materials used in the product range and the corresponding weight are disposed below, in *table 1*. The information about the constituent materials is referring to model RWB40E-3-A4U040.