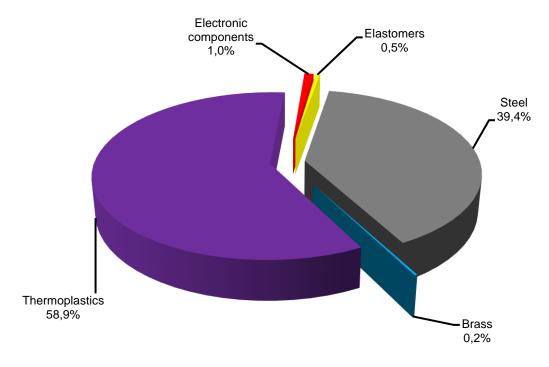

#### Materials Used or Constituent Materials

The materials used in the product range and the corresponding weight are disposed below, in *table 1*. The information about the constituent materials is referring to model EB08P-IP65.

Table 1 – Materials and corresponding weight for referring product EB08P-IP65.

| Material              | Weight [g] |
|-----------------------|------------|
| Steel                 | 556.19     |
| Brass                 | 3.09       |
| Thermoplastics        | 832.70     |
| Electronic components | 14.06      |
| Elastomers            | 6.81       |