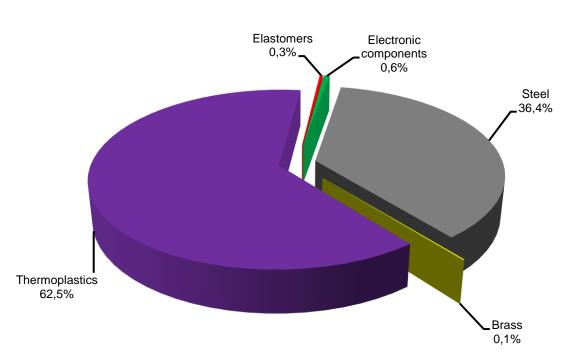

#### Materials Used or Constituent Materials

The materials used in the product range and the corresponding weight are disposed below, in *table 1*. The information about the constituent materials is referring to model EB10P-IP65.

#### Product End-of-Life

Table 1 – Materials and corresponding weight for referring product EB10P-IP65.

| Material              | Weight [g] |
|-----------------------|------------|
| Steel                 | 945.94     |
| Brass                 | 3.09       |
| Thermoplastics        | 1622.70    |
| Elastomers            | 7.73       |
| Electronic components | 16.06      |