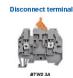

### BTWM Series - Spring-type connections

Triple terminal blocks

Double terminal blocks

Ground terminal blocks

Terminal block for detectors

Double terminal block + ground

Triple terminal block + ground

Disconnect terminal