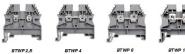

#### BTWP Series - Screw-type Connections

Ground terminal blocks

Double terminal blocks

Triple terminal blocks

Terminal blocks for fuses

1in-2out terminal block