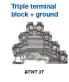

### BTWM Series - Spring-type connections

Triple terminal blocks

Double terminal blocks

Ground terminal blocks

Terminal block for detectors

Double terminal block + ground

Triple terminal block + ground

Disconnect terminal