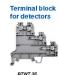

### BTWM Series - Spring-type connections

Triple terminal blocks

Double terminal blocks

Ground terminal blocks

Terminal block for detectors

Double terminal block + ground

Triple terminal block + ground

Disconnect terminal