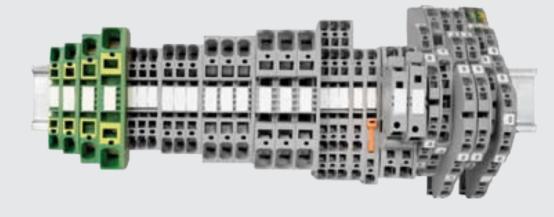

#### **BTW Series Terminal Blocks**

Compact and economical solutions to secure electrical and mechanical conductor connections. WEG offers BTW series terminal blocks with screw type and springclamp type connections, assuring the side-by-side assembly, thus saving space inside electric panels. The wide range of accessories simplifies field installation and minimizes panel assembly time.

#### Standard Features

- Available in different colors
- Captive terminal screws PA66 polyamide body with high mechanical resistance
- Internal conductor element with high current conduction capacity
- Inlet tapered cable for easy insertion of conductors
- Stainless steel spring on spring-clamp type terminals
- Easy installation
- Wide range of accessories

#### **Wide Range of Features**

- End plates
- Separating boards
- Connecting bridges/jumpers
- End brackets
- DIN rail / support
- Group identifiers
- Identifiers with or without markings
- Isolation covers
- Busbar systems