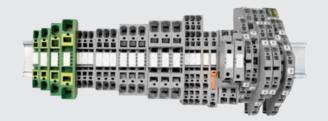

#### **BTW Series Terminal Blocks**

Compact and economical solutions to secure electrical and mechanical conductor connections. WEG offers BTW series terminal blocks with screw type and springclamp type connections, assuring the side-by-side assembly, thus saving space inside electric panels. The wide range of accessories simplifies field installation and minimizes panel assembly time.

#### Standard Features

- Available in different colors
- Captive terminal screws PA66 polyamide body with high mechanical resistance
- Internal conductor element with high current conduction capacity
- Inlet tapered cable for easy insertion of conductors
- Stainless steel spring on spring-clamp type terminals
- Easy installation
- Wide range of accessories