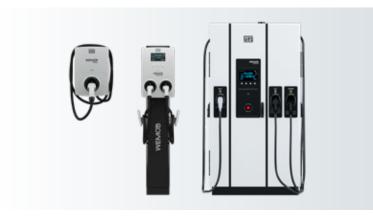

#### **Electric vehicle charging** station

- WEMOB® WALL
- WEMOB® PARKING
- WEMOB® EASY
- WEMOB® SMART CHARGING SYSTEM