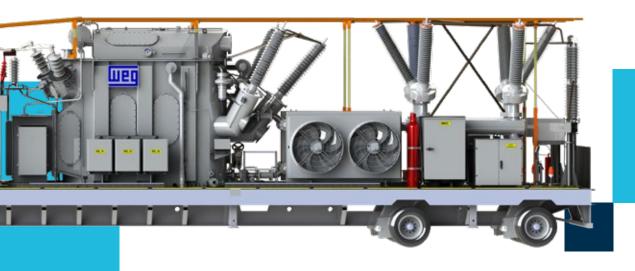

#### **Solutions**

 Conventional substations Rated voltage: up to 550 kV Turn-key contracts

Mobile solutions (substations, transformers and mobile bay)

Rated voltage: up to 230 kV Turn-key contracts

Transportable solutions (SKID) Rated voltage: 138 kV