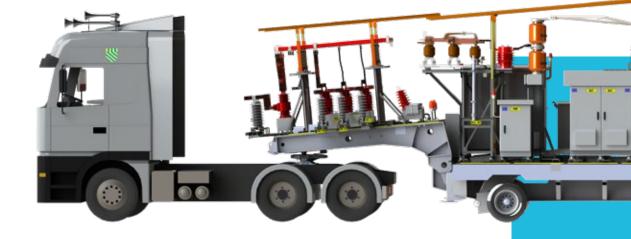

#### **Solutions**

 Conventional substations Rated voltage: up to 550 kV Turn-key contracts

Mobile solutions (substations, transformers and mobile bay)

Rated voltage: up to 230 kV Turn-key contracts

Transportable solutions (SKID) Rated voltage: 138 kV