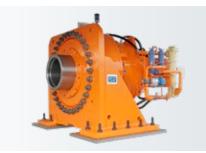

#### **Hydraulic turbines**

- Power rating: up to 50 MW
- Francis
- Kaplan
- Pelton