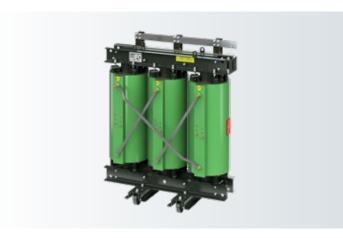

#### **Products**

High voltage disconnect switch Rated current: 5,000 A

Rated voltage: 15 to 550 kV Distribution transformers

Power ratings: 15 to 300 kVA Rated voltage: 15 / 24.2 or 36.2 kV

Dry transformers

Power ratings: 112.5 to 20,000 kVA Rated voltage: 15 / 24.2 or 36.2 kV

Industrial transformers

Power ratings: 500 to 5,000 kVA

Rated voltage: 15 / 24.2 / 36.2 or 72.5 kV

Pad mounted transformers Power ratings: 150 to 3,000 kVA Rated voltage: 15 / 24.2 or 36.2 kV