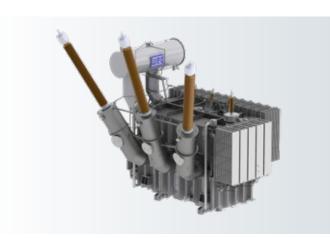

Underground and submersible transformers

Power ratings: 150 to 2,000 kVA Rated voltage: 15 / 24.2 kV or 36.2 kV

Mini substations

Power ratings: 100 to 1,000 kVA Rated voltage: up to 24.2 kV Power transformers and reactors Power ratings: above 5,000 kVA Rated voltage: up to 550 kV

■ Furnace transformers and rectifier systems Power ratings: above 3,000 to 150,000 kVA

Rated voltage: up to 36.2 kV (other voltages on request)

Direct current: up to 150 kA (rectifiers)