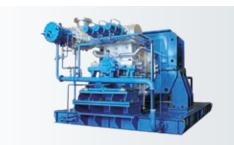

#### Steam turbines

- Rated power up to 150 MW
- Action and reaction blading technology
- Counterpressure and condensation types
- Steam admission pressure up to 140 bar
- Steam admission temperature up to 565 °C
- Controlled steam extraction up to 70 bar
- Exhaust pressure between vacuum and 40 bar