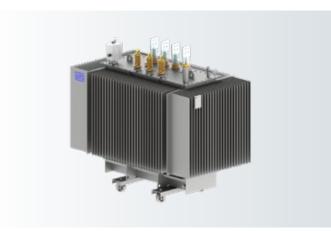

Power ratings: 112.5 to 20,000 kVA Rated voltage: 15 / 24.2 or 36.2 kV

Industrial transformers

Power ratings: 500 to 5,000 kVA

Rated voltage: 15 / 24.2 / 36.2 or 72.5 kV

Pad mounted transformers Power ratings: 150 to 3,000 kVA Rated voltage: 15 / 24.2 or 36.2 kV

Underground and submersible transformers

Power ratings: 150 to 2,000 kVA Rated voltage: 15 / 24.2 kV or 36.2 kV

Mini substations

Power ratings: 100 to 1,000 kVA Rated voltage: up to 24.2 kV Power transformers and reactors Power ratings: above 5,000 kVA Rated voltage: up to 550 kV