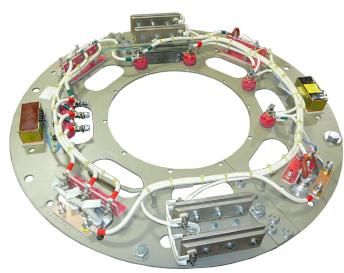

## The Split Rectifier Wheel Offers **Significant Benefits**

- All components face outward for easier access and maintenance.
- Allows removal without disassembly of the bearing and pedestal assembly.

Having a spare split rectifier wheel on hand shortens down-time and simplifies installation by limiting disassembly of the motor. Modified enclosures are available for most applications to provide easier access. Down-time is expensive; consider purchasing a spare split rectifier wheel.