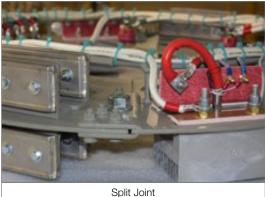

## The Split Rectifier Wheel Offers **Significant Benefits**

- All components face outward for easier access and maintenance.
- Allows removal without disassembly of the bearing and pedestal assembly.

Having a spare split rectifier wheel on hand shortens down-time and simplifies installation by limiting disassembly of the motor. Modified enclosures are available for most applications to provide easier access. Down-time is expensive; consider purchasing a spare split rectifier wheel.