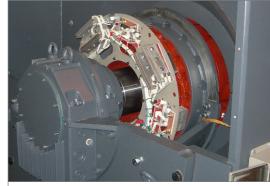

## The Split Rectifier Wheel Offers **Significant Benefits**

- All components face outward for easier access and maintenance.
- Allows removal without disassembly of the bearing and pedestal assembly.

Having a spare split rectifier wheel on hand shortens down-time and simplifies installation by limiting disassembly of the motor. Modified enclosures are available for most applications to provide easier access. Down-time is expensive; consider purchasing a spare split rectifier wheel.