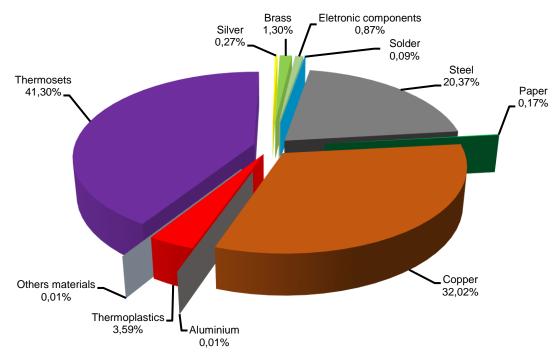

The materials used in the product range and the corresponding weight are disposed below, in *table 1*. The information about the constituent materials is referring to model DWB1000H1000-4ET.

Table 1 – Materials and corresponding weight for referring product DWB1000H1000-4ET.

### Product End-of-Life

| Material             | Weight [g] |
|----------------------|------------|
| Steel                | 5280.32    |
| Copper               | 3887.35    |
| Aluminum             | 2.45       |
| Brass                | 337.71     |
| Silver               | 70.09      |
| Thermoplastics       | 931.19     |
| Thermosets           | 10707.73   |
| Others materials     | 3.06       |
| Eletronic components | 224.53     |
| Solder               | 24.63      |
| Paper                | 43.97      |