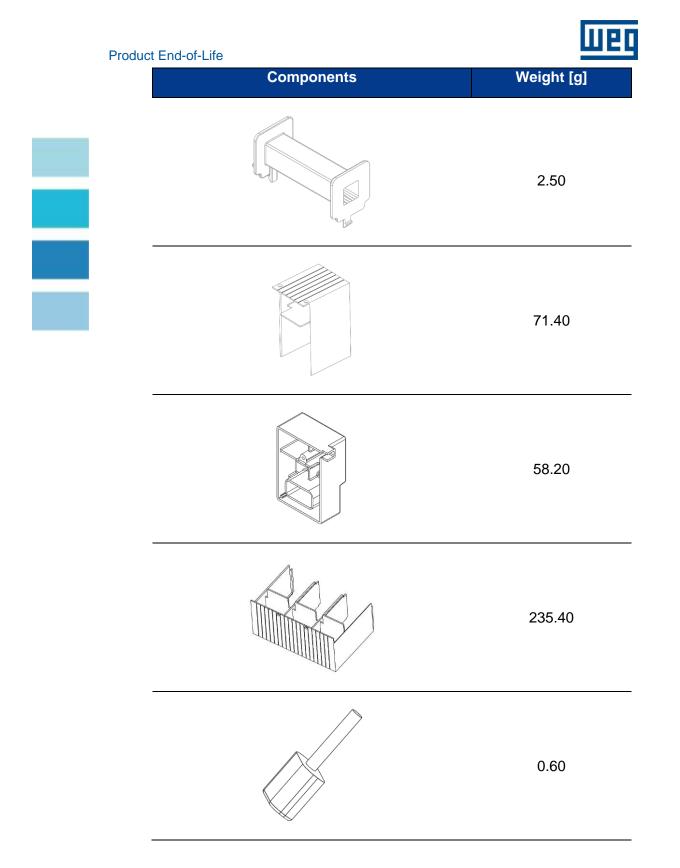

#### Product End-of-Life

Table 2 – Plastic parts with brominated flame retardant.