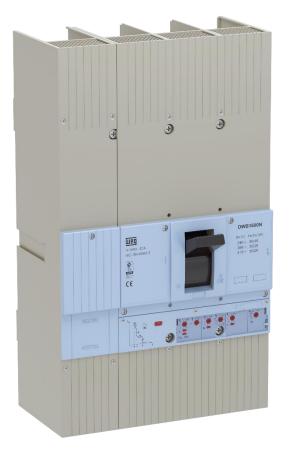

## **Product overview**

**Product Range:** DWB1600 and IWB1600 four poles.

Size (H x L x D) [mm]: (485 x 99 x 280).

Weight [g]: Between 21000 and 26000 excluding packaging.

The analysis used for this product range is based on DWB1000H1000-4ET.