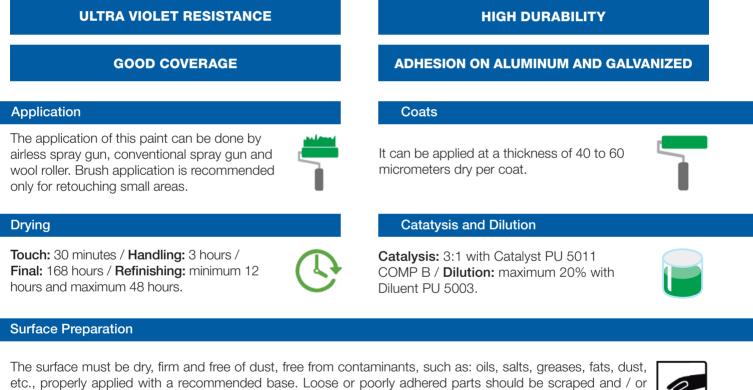

It is indicated for the painting and decoration of walls and external facades of commercial buildings, residential, condominiums and warehouses. Recommended for use on surfaces of concrete, metal, aluminum and galvanized steel.

brushed. On aged paint, sand superficially, leaving the surface free of brightness and remove loose particles. In walls with new plaster, it is recommended to use the Epoxy W-POXI CVS 301 sealer.

Access the complete **Civil Construction catalog:** 