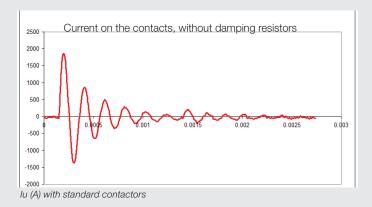

### **Contactors for Capacitor Switching – CWMC Series**

- Available in 5 models in 3 frame sizes
- Embedded early make contact block (automatic drop-out after a few milliseconds)
- Low inrush currents and larger life span of the damping resistors
- Available in AC coils and multiple coil voltages
- Extended under-voltage coil release: 0.75 xUc
- UL508 and IEC 60947-1 compliance
- Front and side mounting auxiliary contact blocks
- 35mm DIN rail or screw mounting