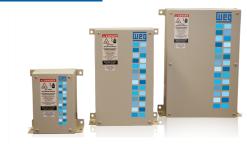

## **Three-phase Enclosed Capacitor Banks – BCWT Series**

- •Straight-forward design Three-phase WEG UCWT capacitors are assembled in a NEMA 4 enclosure, making it easy to install and wire.
- •Reliability High performance and low loss with self-healing polypropylene dielectric film
- •Flexibility Available with or without fuses at 240V and 480V
- Custom enclosed capacitor banks available upon request