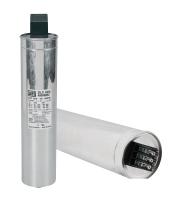

#### Three-phase Capacitor Units – UCWT (D, E, F Series)

Reactive Power 0.45...20 kVAR Rated Voltage 208 and 240V

Reactive Power 0.5...50 kVAR Rated Voltage 480V

Accessories for UCWT Series Discharge Resistors

**E Series** 

**F Series** 