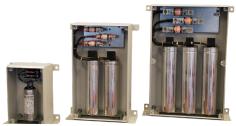

### **Contactors for Capacitor Switching – CWMC Series**

- Available in 5 models in 3 frame sizes
- Embedded early make contact block (automatic drop-out after a few milliseconds)
- Low inrush currents and larger life span of the damping resistors
- Available in AC coils and multiple coil voltages
- Extended under-voltage coil release: 0.75 xUc
- UL508 and IEC 60947-1 compliance
- Front and side mounting auxiliary contact blocks
- 35mm DIN rail or screw mounting