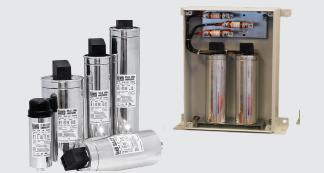

## **Three-phase Enclosed Capacitor Banks – BCWT Series**

- •Straight-forward design Three-phase WEG UCWT capacitors are assembled in a NEMA 4 enclosure, making it easy to install and wire.
- •Reliability High performance and low loss with self-healing polypropylene dielectric film
- •Flexibility Available with or without fuses at 240V and 480V
- Custom enclosed capacitor banks available upon request