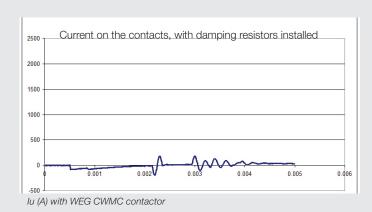

### **Contactors for Capacitor Switching – CWMC Series**

- Available in 5 models in 3 frame sizes
- Embedded early make contact block (automatic drop-out after a few milliseconds)
- Low inrush currents and larger life span of the damping resistors
- Available in AC coils and multiple coil voltages
- Extended under-voltage coil release: 0.75 xUc
- UL508 and IEC 60947-1 compliance
- Front and side mounting auxiliary contact blocks
- 35mm DIN rail or screw mounting