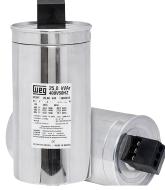

#### Three-phase Capacitor Units – UCWT (D, E, F Series)

Reactive Power 0.45...20 kVAR Rated Voltage 208 and 240V

Reactive Power 0.5...50 kVAR Rated Voltage 480V

Accessories for UCWT Series Discharge Resistors

**E Series** 

**F Series** 