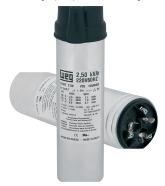

#### Three-phase Capacitor Units – UCWT (D, E, F Series)

Reactive Power 0.45...20 kVAR Rated Voltage 208 and 240V

Reactive Power 0.5...50 kVAR Rated Voltage 480V

Accessories for UCWT Series Discharge Resistors