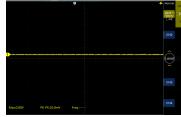

#### PROTECTED BY HELWIG BPK

21.5

VOLTS

PEAK TO PEAK

6655 Sugarloaf Parkway Duluth, GA 30097 - GA / USA Phone: 1-800-ASK-4WEG Email: info-us@weg.net

## **The Solution**

BPK technology is proven to provide the least resistant path to ground for induced shaft currents. The kits divert common mode and high frequency currents away from the bearings, protecting them from EDM damage.