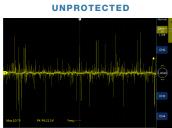

# Shaft Grounding Test Results

Performed on 5HP, 460vac, 3Ph Inverter Duty Motor with a VFD

Discharges: 475 Peak-to-Peak Voltage 8V

### The Risk

AC and DC Motors with variable frequency drives (VFD) produce induced electrical currents on the motor shaft. This current seeks the path of least resistance to ground which is typically through the motor bearings. When current passes through the bearings electrical arcs take place

leading to fluting, pitting, and bearing damage. The fluted or damaged bearing surface cause noise, vibration, and premature bearing failure. This can lead to costly downtime and lost revenue.