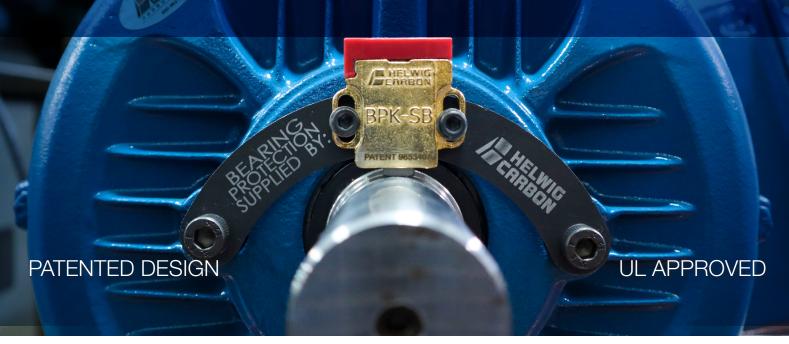

# **BEARING PROTECTION KITS**

#### WEG Motors: Now available with shaft grounding solutions provided by Helwig Carbon.

- Provides ultra-low resistance path to ground damaging shaft currents
- Long-lasting silver graphite brush •
- Provides 10+ years of protection from EDM damage\*
- Handles common mode and high frequency • currents with ease
- Durable brass body to withstand harsh applications •
- Positive spring force for consistent contact, • even in contaminated environments
- Industrial strength, durable mounting bracket •