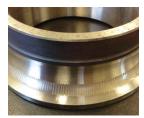

# **BEARING PROTECTION KITS**

#### WEG Motors: Now available with shaft grounding solutions provided by Helwig Carbon.

- Provides ultra-low resistance path to ground damaging shaft currents
- Long-lasting silver graphite brush •
- Provides 10+ years of protection from EDM damage\*
- Handles common mode and high frequency • currents with ease
- Durable brass body to withstand harsh applications •
- Positive spring force for consistent contact, • even in contaminated environments
- Industrial strength, durable mounting bracket •

## **The Solution**

BPK technology is proven to provide the least resistant path to ground for induced shaft currents. The kits divert common mode and high frequency currents away from the bearings, protecting them from EDM damage.