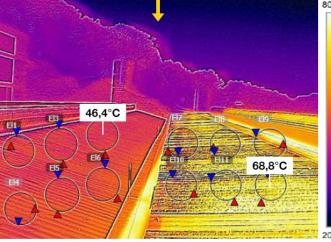

### Thermal performance on areas exposed to solar radiation

Figure 01: The Thermal Analysis Report shows the temperature difference between a coated and an uncoated roof. Images captured with the Flir One Pro thermographic camera.

### Comparative chart of ambient temperature (°C)