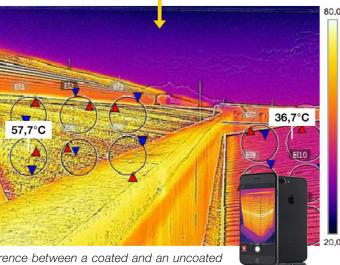

### Thermal performance on areas exposed to solar radiation

Figure 01: The Thermal Analysis Report shows the temperature difference between a coated and an uncoated roof. Images captured with the Flir One Pro thermographic camera.