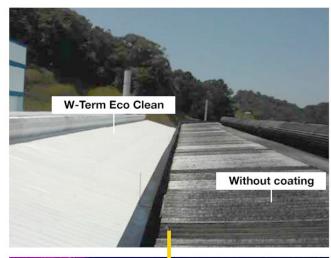

The product increases the useful life of metallic structures, in addition to providing greater thermal comfort, since the internal temperature of the environment reduces from 10 °C to 15 °C on average.