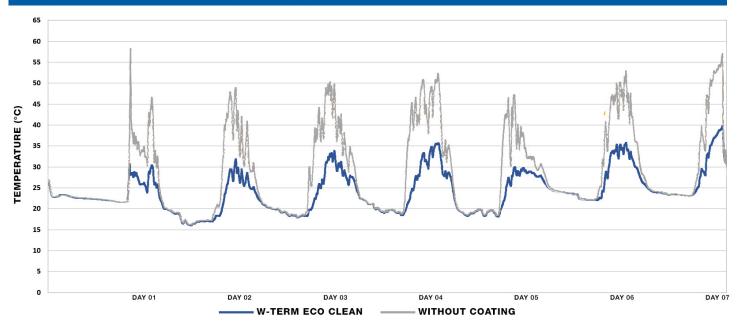

### Comparative chart of ambient temperature (°C)

The product increases the useful life of metallic structures, in addition to providing greater thermal comfort, since the internal temperature of the environment reduces from 10 °C to 15 °C on average.