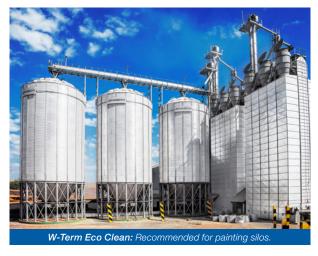

### High performance coating for corrosive and thermal protection

**W-Term Eco Clean** is a primer/finishing coating (dual function) with high fungicidal and self-cleaning action, avoiding the accumulation of residues. Thus, the rays are reflected, reducing the internal temperature of the environment where the coating is applied. It is recommended for painting metallic roofs, different kinds of rooftops and silos.