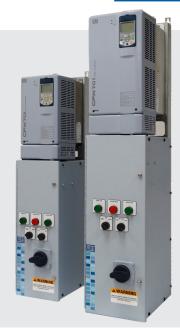

# **HVW701 Drive Panels with and without Bypass, Rated** for SCCR of 65KA

The WEG HVW701 HVAC-R By-Pass system is comprised of the CFW701 Variable Frequency Drive with integral manual By-Pass. It is designed for heating, ventilation, air conditioning and refrigeration systems where continued operation is critical and space is at a premium. The HVW701 is designed to provide reliable and energy-efficient control for applications in office buildings, hospitals, airports, hotels, shopping centers or other similar facilities. The HVW701 is rated for Short circuit current rating (SCCR) of 65KA and offers Damper Control, too.

#### **Standard Features**

- Ratings:
  - 2 to 75HP @ 3/208VAC, 3-Phase to 3-Phase. Can easily be converted to 3/230VAC.
  - 3 to 150HP @ 3/460VAC, 3-Phase to 3-Phase.
- Main 65KAIC rated Circuit breaker with through the door rotary handle.
- VFD line side fuses (for enclosure frame-HV1 and HV2).
- CFW701 HVAC-R drive with dual DC choke built in & RFI Filter.
- 3-Contactor manual mechanical bypass option allows motor to start/run across the line and power up the VFD for programming &/or troubleshooting simultaneously.
- Damper control.
- Fused Control power transformer (120VAC).
- Enclosure door mounted: VFD Byp/Test Byp & HOA Selector switches; VFD Run, System fault and Bypass Run Pilot lights. (Only for 3-Contactory bypass Option).
- HVAC functions like: Energy Saving, Fire Mode, Protection against short cycles, Dry Pump, Broken Belt, Filter maintenance Alarm, Sleep Mode, Total of three PID.
- Communication: BACnet, Metasys N2 and Modbus-RTU embedded through RS-485 port.

#### **ENCLOSURE FRAME: HV1 & HV2**