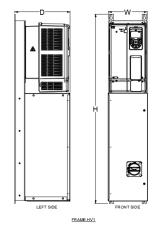

& RFI Filter.
- 3-Contactor manual mechanical bypass option allows motor to start/run across the line and power up the VFD for programming &/or troubleshooting simultaneously.
- Damper control.
- Fused Control power transformer (120VAC).
- Enclosure door mounted: VFD Byp/Test Byp & HOA Selector switches; VFD Run, System fault and Bypass Run Pilot lights. (Only for 3-Contactory bypass Option).
- HVAC functions like: Energy Saving, Fire Mode, Protection against short cycles, Dry Pump, Broken Belt, Filter maintenance Alarm, Sleep Mode, Total of three PID.
- Communication: BACnet, Metasys N2 and Modbus-RTU embedded through RS-485 port.



WEG Electric Corp., Duluth, GA

www.weg.net | 1-800-ASK-4WEG

## **HVW701**

#### **HVW701 Catalog Number Sequence**



#### **ENCLOSURE FRAME: HV1 & HV2**



#### **ENCLOSURE FRAME: ED3 & ED4**



### For pricing, contact your Local WEG distributor.

To locate a distributor, Please visit https://www.weg.net/institutional/US/en/contact/where-to-buy



WEG Electric Corp. 6655 Sugarloaf Pkwy. Duluth, GA 30097 Phone: 1-800-ASK-4WEG www.weg.net