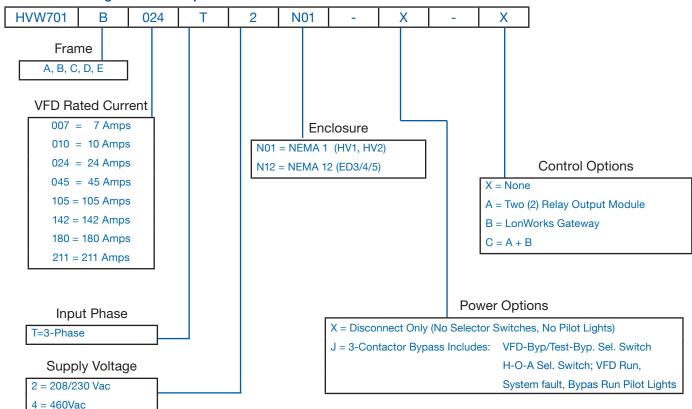

AC-R drive with dual DC choke built in & RFI Filter.
- 3-Contactor manual mechanical bypass option allows motor to start/run across the line and power up the VFD for programming &/or troubleshooting simultaneously.
- Damper control.
- Fused Control power transformer (120VAC).
- Enclosure door mounted: VFD Byp/Test Byp & HOA Selector switches; VFD Run, System fault and Bypass Run Pilot lights. (Only for 3-Contactory bypass Option).
- HVAC functions like: Energy Saving, Fire Mode, Protection against short cycles, Dry Pump, Broken Belt, Filter maintenance Alarm, Sleep Mode, Total of three PID.
- Communication: BACnet, Metasys N2 and Modbus-RTU embedded through RS-485 port.



WEG Electric Corp., Duluth, GA

www.weg.net | 1-800-ASK-4WEG

## **HVW701**

#### **HVW701 Catalog Number Sequence**



#### **ENCLOSURE FRAME: HV1 & HV2**



#### **ENCLOSURE FRAME: ED3 & ED4**



### For pricing, contact your Local WEG distributor.

To locate a distributor, Please visit https://www.weg.net/institutional/US/en/contact/where-to-buy



WEG Electric Corp. 6655 Sugarloaf Pkwy. Duluth, GA 30097 Phone: 1-800-ASK-4WEG www.weg.net