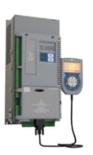

#### **Drives** -

- Simplified installation and setting
- Wide range of output current
- Speed or torque control
- Simplified connections for power and control
- Network communication (optional)
- Operating interface with LCD display
- USB port for serial communication and software update
- Free SuperDrive G2 programming and monitoring software

## CFW-m