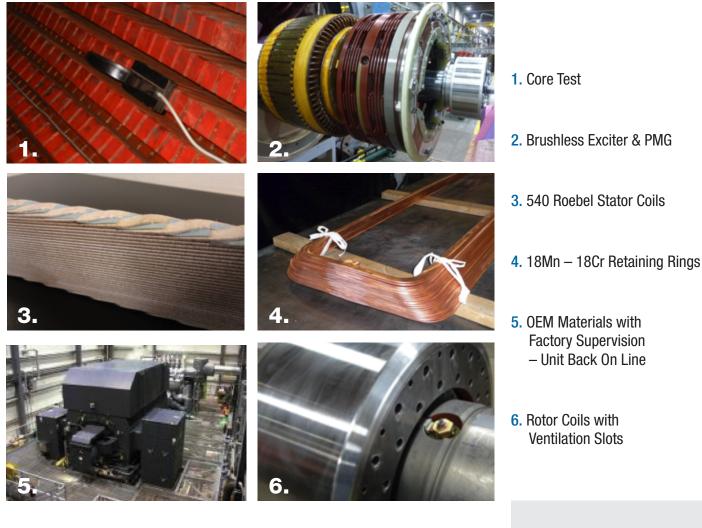

## PARTS & SERVICE **Turbo Generator Upgrades**

## **Do You Need More Output? Better Efficiency?**

- Up to 40% power uprate on legacy machines
- Upgraded insulation from class B to class F system
- · Service performed on site or at our factory



## **ELECTRIC MACHINERY COMPANY**

Electric Machinery 800 Central Avenue NE Minneapolis, Minnesota 55413 United States Tel: +1 612 378 8000 Fax: +1 612 378 8051 www.electricmachinery.com

Service: 612-378-8916 • 612-378-8912 Parts: 612-378-8996 • 612-378-8083 After Hours: Service: 612-247-9232 • Parts: 612-718-7589 EM provides parts and service to keep your equipment productive.

AFT-027-13