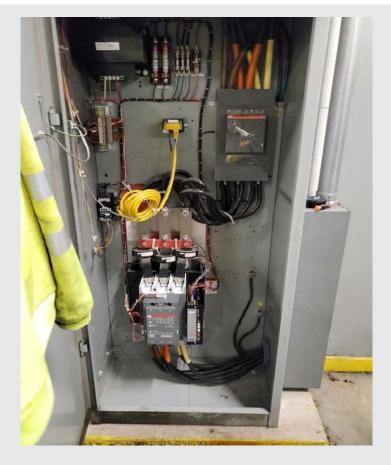

### **Starter Package Retrofit Solutions**

Original RAM 400 HP Solid State Starter

Retrofitted 400 hp Solid State Starter Includes SSW900