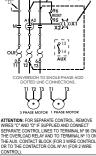

## WARNING:

\*X1 and X2 only

with light signaling

- Disconnect power before proceeding with any work on this equipment.

3 WIRE CONTROL

- Installation and maintenance by technical personnel only. - Attend the national, regional and local standards and follow the operating instruction.

2 WIRE CONTROL

## CONNECTIONS FOR NON-REVERSING STARTER ELECTRICAL COMMAND OVERLOAD RELAY INSTRUCTIONS 3 WIRE CONTROL

2 WIRE CONTROL