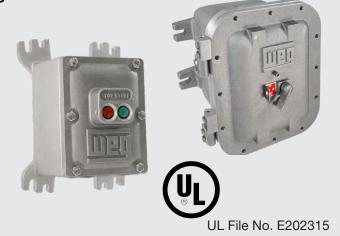

#### **ESWX-M18** with START/STOP Pushbuttons

# ESWX-M40/65/100 with ON/OFF-Rotary Handle