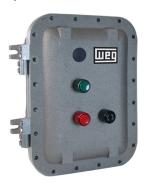

# ESWX-M40/65/100 with ON/OFF-Rotary Handle

#### ESWX-M Series - Enclosed Manual Motor Starters

- Available up to 75HP (100A) at 460VAC
- NEMA 4X/7/9 enclosure
- Ambient temperature compensation from -4°F to +140°F
- ON/OFF-Rotary handle or START/STOP-Pushbuttons
- Lockable rotary handle mechanism for disconnect
- High short circuit interrupting rating up to 50kA at 480VAC
- Trip class 10 thermal overload protection
- Phase loss sensitivity protection
- Finger-safe protected terminals