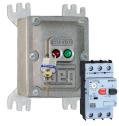

#### ESWX-M Series - Enclosed Manual Motor Starters

- Available up to 75HP (100A) at 460VAC
- NEMA 4X/7/9 enclosure
- Ambient temperature compensation from -4°F to +140°F
- ON/OFF-Rotary handle or START/STOP-Pushbuttons
- Lockable rotary handle mechanism for disconnect
- High short circuit interrupting rating up to 50kA at 480VAC
- Trip class 10 thermal overload protection
- Phase loss sensitivity protection
- Finger-safe protected terminals