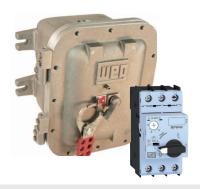

# **Combination Starters – ESWX Series**

### ESWX Series - Three-phase Non-Combo Enclosed Starters

- Available up to 75HP (105A) at 460VAC
- NEMA 7/9 enclosure with NEMA 4 gasket
- Ambient temperature compensation from -4°F to +140°F
- Motor Control: magnetic IEC contactor
- Overload Protection: thermal overload relay
- Control Devices: