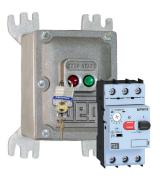

#### **ESWX-M18** with START/STOP Pushbuttons

#### ESWX-M Series - Enclosed Manual Motor Starters

- Available up to 75HP (100A) at 460VAC
- NEMA 4X/7/9 enclosure
- Ambient temperature compensation from -4°F to +140°F
- ON/OFF-Rotary handle or START/STOP-Pushbuttons
- Lockable rotary handle mechanism for disconnect
- High short circuit interrupting rating up to 50kA at 480VAC
- Trip class 10 thermal overload protection
- Phase loss sensitivity protection
- Finger-safe protected terminals