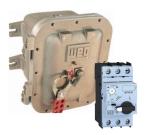

### ESWX Series - Three-phase Non-Combo Enclosed Starters

- Available up to 75HP (105A) at 460VAC
- NEMA 7/9 enclosure with NEMA 4 gasket
- Ambient temperature compensation from -4°F to +140°F
- Motor Control: magnetic IEC contactor
- Overload Protection: thermal overload relay
- Control Devices:

### **ESWX Three-phase Non-Combo Enclosed Starters**